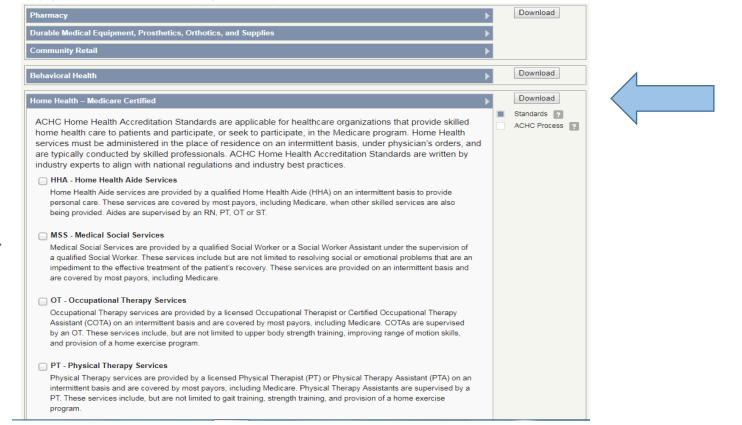

#### **DOWNLOAD APPROPRIATE STANDARDS**

#### **Download ACHC's Standards**

Application »

Select the program and services applicable to your company and click 'Download'. If standards are not required, continue to your application.

Applying for reaccreditation? Download the program-specific updates under Educational Tools